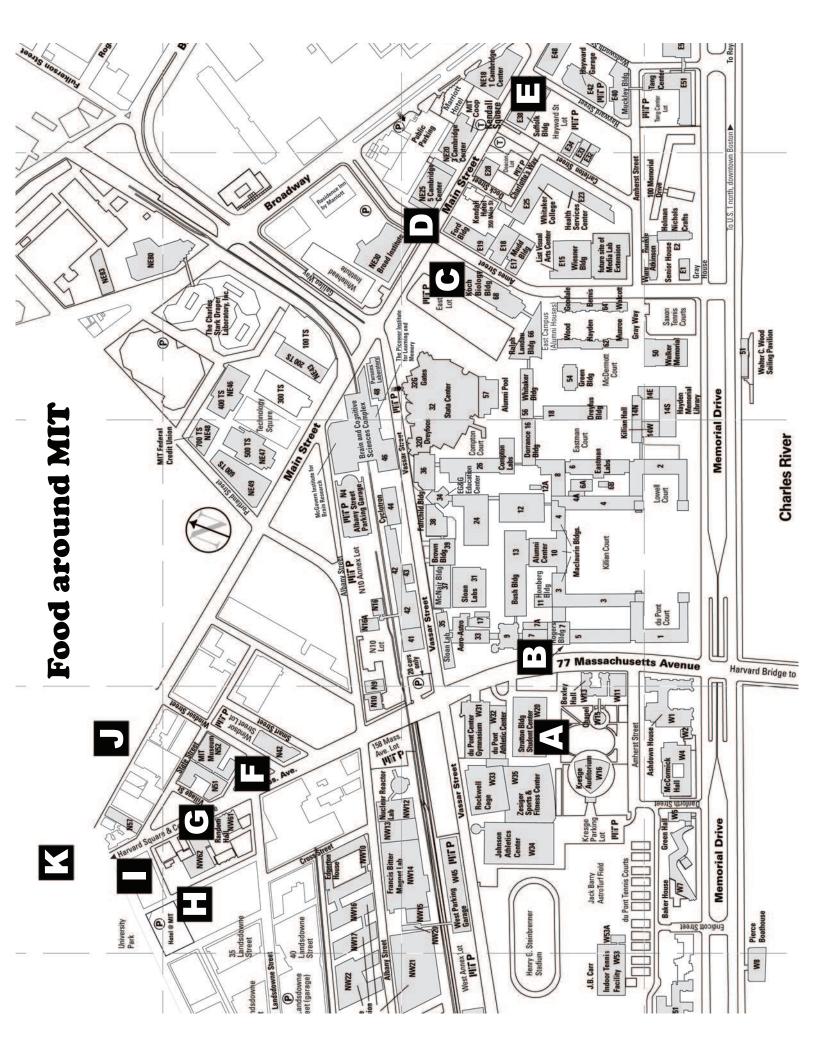

## **Food around MIT**

| A | Anna's Taqueria (7am-12am), LaVerde's Market (Saturday 7am-12am, Sunday 24 hours), Cambridge Grill (Saturday 11am-8pm, Sunday 11am-10pm), Dunkin Donuts (8am-8pm)                                                       |
|---|-------------------------------------------------------------------------------------------------------------------------------------------------------------------------------------------------------------------------|
| В | Mediterranean and Chinese food trucks (hours vary)                                                                                                                                                                      |
| C | Mexican, Mediterranean, and Chinese food trucks (hours vary)                                                                                                                                                            |
| D | Legal Seafoods (Saturday 11am-11pm, Sunday 12pm-10pm)                                                                                                                                                                   |
| E | Au Bon Pain (open until 8pm)                                                                                                                                                                                            |
| F | Chicago Pizza (11am-1am), Olive Tree Café (8am-12am)                                                                                                                                                                    |
| G | Royal Bengal (11:30am-3pm and 5pm-11pm), Thailand Café (Saturday 11:30am-11pm, Sunday 12pm-10pm)                                                                                                                        |
| Н | Shaw's Supermarket (7am-12am)                                                                                                                                                                                           |
|   | The Asgard (Saturday 10am-2am, Sunday 10am-1am)                                                                                                                                                                         |
| J | Bertucci's (Saturday 11am-11pm, Sunday 12pm-10pm), Royal East (Saturday 11:30am-11pm, Sunday 11:30-10pm), Stefani Subs and Pizzas (11am-11pm)                                                                           |
| K | La Luna Caffe (8am-11pm), Desi Dhabi (11:30am-11pm), Pu Pu Hot Pot (Saturday 11am-10:30pm, Sunday 11:30am-10pm), Toscanini's Ice Cream (Saturday 9am-12am, Sunday 9am-11pm), Cinderella's Pizza and Subs (11am-12:45am) |